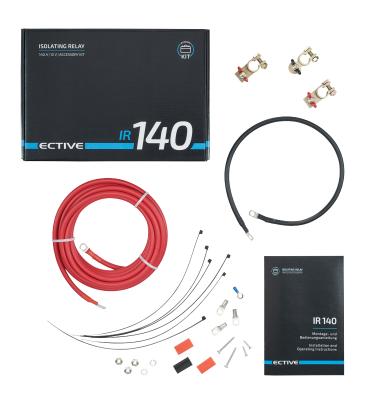

## This kit contains:

- 1 × Isolating Relay
- 1 × 6m, 10mm2 red cable terminated at both ends
- 1 × 60cm, 10mm2 black earth cable terminated at both ends
- 3 × Marine battery terminals
- 3 × SC16-8 Copper crimp lugs
- 2 × Red heat shrinks
- 1 × Black heat shrink
- 1 × Isulated blue ring terminal
- 6 × 300mm cable ties
- 4 × Self tapping screws
- 2 × M6 nuts
- 2 × M6 spring washers
- 1 × Manual