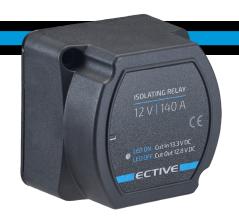

## **IR 140**

## 140A|12V|ACCESSORYKIT

## Technical Specifications

| Nominal Voltage           | 12V            |
|---------------------------|----------------|
| Cut In Voltage            | 13.3V          |
| Cut Off Voltage           | 12.8V          |
| Continuous Rating         | 140A           |
| Intermittent Rating (max) | 170A           |
| Dimensions                | 67 × 67 × 53mm |